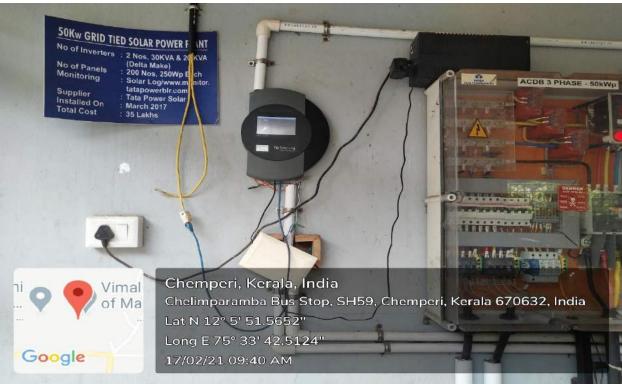

### **ROOM NO G10- CLASS ROOM**



Figure-1 showing class room with ICT facility

## **ROOM NO F1- COMPUTER LAB**



Figure 2 showing computer lab with ICT facility

### **ROOM NO F6-LIBRARY**



Figure 3 showing library with digital facility

### **ROOM NO S9- SEMINAR HALL**



Figure 4 showing seminar hall with ICT facility

## **COLLEGE BUS**



Figure 5 showing transporting facility

# **MOTHER THERESSA PG HOSTEL**



Figure 6 showing accommodation facility for students & staff

### **ELECTRICITY FACILITIES**





Figure 7 & 8 showing solar power supply

## **BANK**



Figure 9 showing banking facility in the campus

## **CANTEEN**



Figure 10 showing canteen facility.